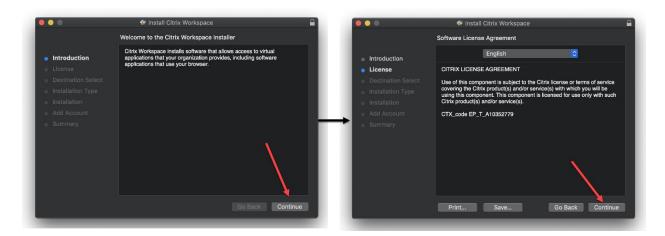

## **Download and Install Citrix Client**

In order to use the CCCitrixAccess website, a Citrix client must be downloaded and installed.

1. From the initial CCCitrixAccess login page, select the CCCitrixAccess Citrix Client Download link at the bottom-middle of the page.

- 2. Select the appropriate link for downloading the Citrix Client.
- These steps will guide you to install the Citrix Client for Macintosh. If you need the Citrix Client for Windows, please follow this guide instead: <u>Windows Citrix Client Installation Instructions</u> <u>PDF</u>
- 4. The file will be downloaded to the **Downloads** folder.
- 5. Find the **CitrixWorkspaceApp.dmg** file in the **Downloads** folder and double-click to begin.
- 6. The dmg will then be mounted and a window will appear.
- 7. Double-click the Install Citrix Workspace icon to start the installation.
- 8. Select the **Continue** button to allow the installer to start.

9. You may get a security pop-up mentioning that this program was downloaded from the internet. Select **Open** at this pop-up message.

- 10. Click the **Continue**.
- 11. Click **Continue** again at the License screen.