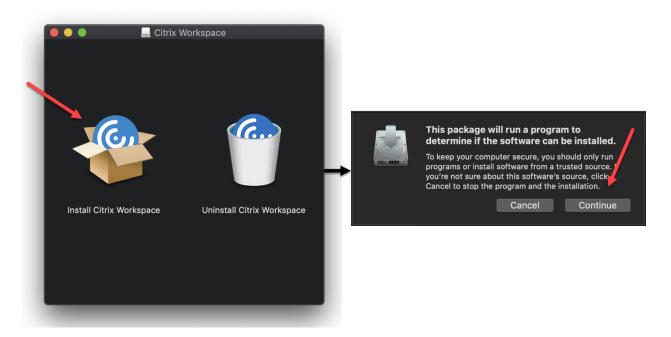

- 2. Select the appropriate link for downloading the Citrix Client.
- These steps will guide you to install the Citrix Client for Macintosh. If you need the Citrix Client for Windows, please follow this guide instead: <u>Windows Citrix Client Installation Instructions</u> <u>PDF</u>
- 4. The file will be downloaded to the **Downloads** folder.
- 5. Find the **CitrixWorkspaceApp.dmg** file in the **Downloads** folder and double-click to begin.
- 6. The dmg will then be mounted and a window will appear.
- 7. Double-click the Install Citrix Workspace icon to start the installation.
- 8. Select the **Continue** button to allow the installer to start.