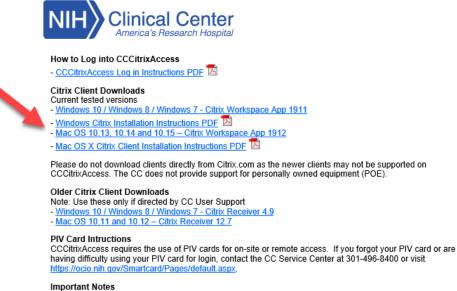

- 2. Select the appropriate link for downloading the Citrix Client.
- These steps will guide you to install the Citrix Client for Macintosh. If you need the Citrix Client for Windows, please follow this guide instead: <u>Windows Citrix Client Installation Instructions</u> <u>PDF</u>
- 4. The file will be downloaded to the **Downloads** folder.
- 5. Find the **CitrixWorkspaceApp.dmg** file in the **Downloads** folder and double-click to begin.
- 6. The dmg will then be mounted and a window will appear.
- 7. Double-click the Install Citrix Workspace icon to start the installation.
- 8. Select the **Continue** button to allow the installer to start.