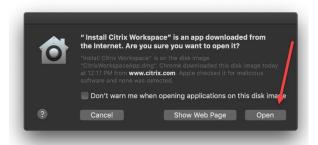

9. You may get a security pop-up mentioning that this program was downloaded from the internet. Select **Open** at this pop-up message.

- 10. Click the **Continue**.
- 11. Click **Continue** again at the License screen.