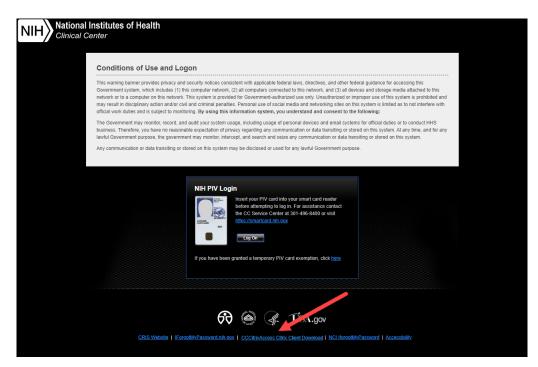

## **Download and Install Citrix Client**

In order to use the CCCitrixAccess website, a Citrix client must be downloaded and installed.

1. From the initial CCCitrixAccess login page, select the CCCitrixAccess Citrix Client Download link at the bottom-middle of the page.