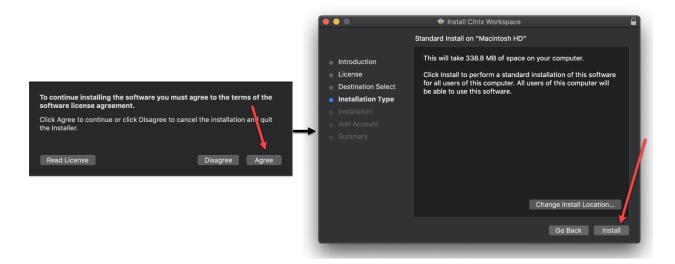

- 12. Click the Agree button to accept the license agreement.
- 13. At the next prompt select the Install button.
- 14. At this point you may get prompted to enter administrator rights to install software.

- 15. The installation will start. Be patient, it will take a few minutes.
- 16. At the Add Account prompt just click the **Continue** button.

| 0 0 0                                                                                      | 😻 Install Citrix Workspace  | <u> </u>         |                                                                                                                                                                     | 😻 Install Citrix Workspace                                                                                                                           |  |
|--------------------------------------------------------------------------------------------|-----------------------------|------------------|---------------------------------------------------------------------------------------------------------------------------------------------------------------------|------------------------------------------------------------------------------------------------------------------------------------------------------|--|
|                                                                                            | Installing Citrix Workspace |                  |                                                                                                                                                                     | Add Account                                                                                                                                          |  |
| Introduction License Destination Select Installation Type Installation Add Account Summary | Writing files               | Go Back Continue | <ul> <li>Introduction</li> <li>License</li> <li>Destination Select</li> <li>Installation Type</li> <li>Installation</li> <li>Ad Account</li> <li>Summary</li> </ul> | If you received instructions to set up Workspace with your<br>email or a server address, check Add Account, then click<br>Add Account<br>Add Account |  |